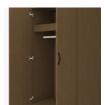

Drawers

Are constructed with both dowel and mechanical fasteners for additional strength. Ball bearing removable slides are fully extendable.

Clothes Rod

Standard clothing rod may be attached at ADA height of 48" from the floor.