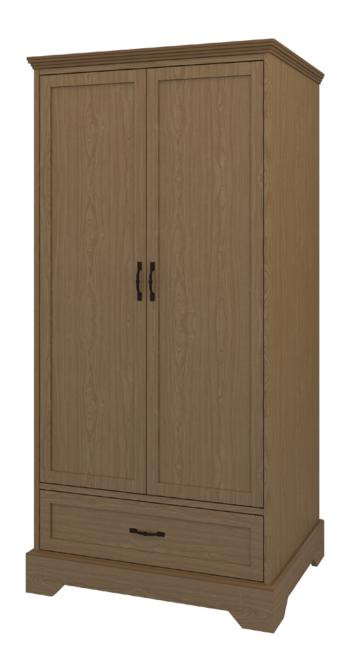

### Double Wardrobe 1 Drawer, 2 Doors

Stately Dorchester combines traditional detailing with modern architectural lines, while providing plenty of storage. Suit your style by choosing from a variety of hardware options and make an impeccable impression in any resident or patient room. Raised cabinetry promises ease of cleaning below case goods.

Model: DOWR12 34.5W 23.75D 71H

**DOWR02** 34.5W 23.75D 71H

**DOWR12** 34.5W 23.75D 71H

**DOWR22** 34.5W 23.75D 71H