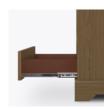

Drawers

Are constructed with both dowel and mechanical fasteners for additional strength. Ball bearing removable slides are fully extendable.

Clothes Rod

Standard clothing rod may be attached at ADA height of 48" from the floor.