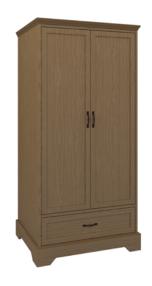

### Double Wardrobe 1 Drawer, 2 Doors

Stately Dorchester combines traditional detailing with modern architectural lines, while providing plenty of storage. Suit your style by choosing from a variety of hardware options and make an impeccable impression in any resident or patient room. Raised cabinetry promises ease of cleaning below case goods.

Model: DOWR12 34.5W 23.75D 71H

**DOWR02** 34.5W 23.75D 71H

**DOWR12** 34.5W 23.75D 71H

**DOWR22** 34.5W 23.75D 71H